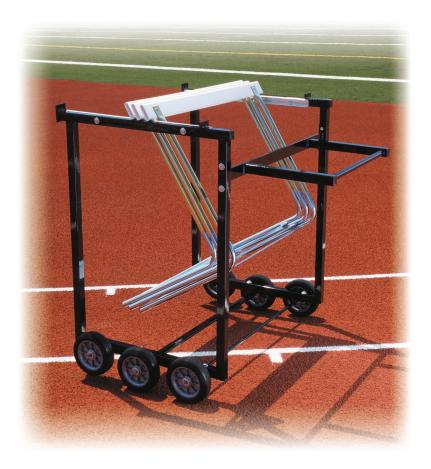

## **Hurdle Cart**

This 6 wheel cart with its heavy-duty all steel construction carries 8-14 hurdles at a time, depending on brand/model. Center wheels are slightly lowered for easy rotating. Unique design helps transport hurdles over curbs and through rough grass or loose gravel with no problems. This cart will accommodate both college and high school hurdles.